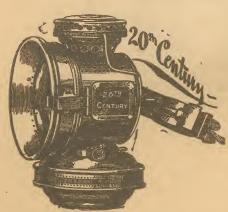

### 20th CENTURY

An old favorite, and in its latest improved form is sure to be a popular lamp. Changed in outward appearance and construction. Internally much simplified. Nothing to get out of order. All parts interchangeable, simple to replace and adjust. The patented water valve delivers water steadily, so that the flame is always uniform. It gives a great broad reflected light, lighting up the whole road ahead. Comparison in this respect and in general first-class workmanship invited with all other lamps in the world. Burns six hours—any lump carbide. Price, \$2.50 each.